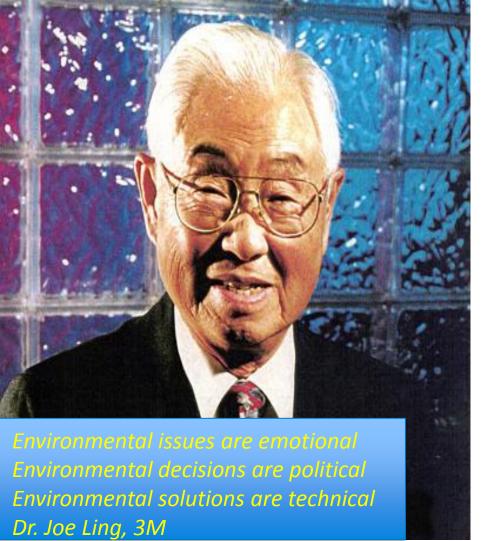

## Working without Boundaries before it was Cool Dr. Joseph T. Ling

- Considered to be the Father of Pollution Prevention
- Advisor to:
  - 3 sitting US Presidents
  - United Nations
  - Environmental Protection
     Agency
- All while being a 3Mer